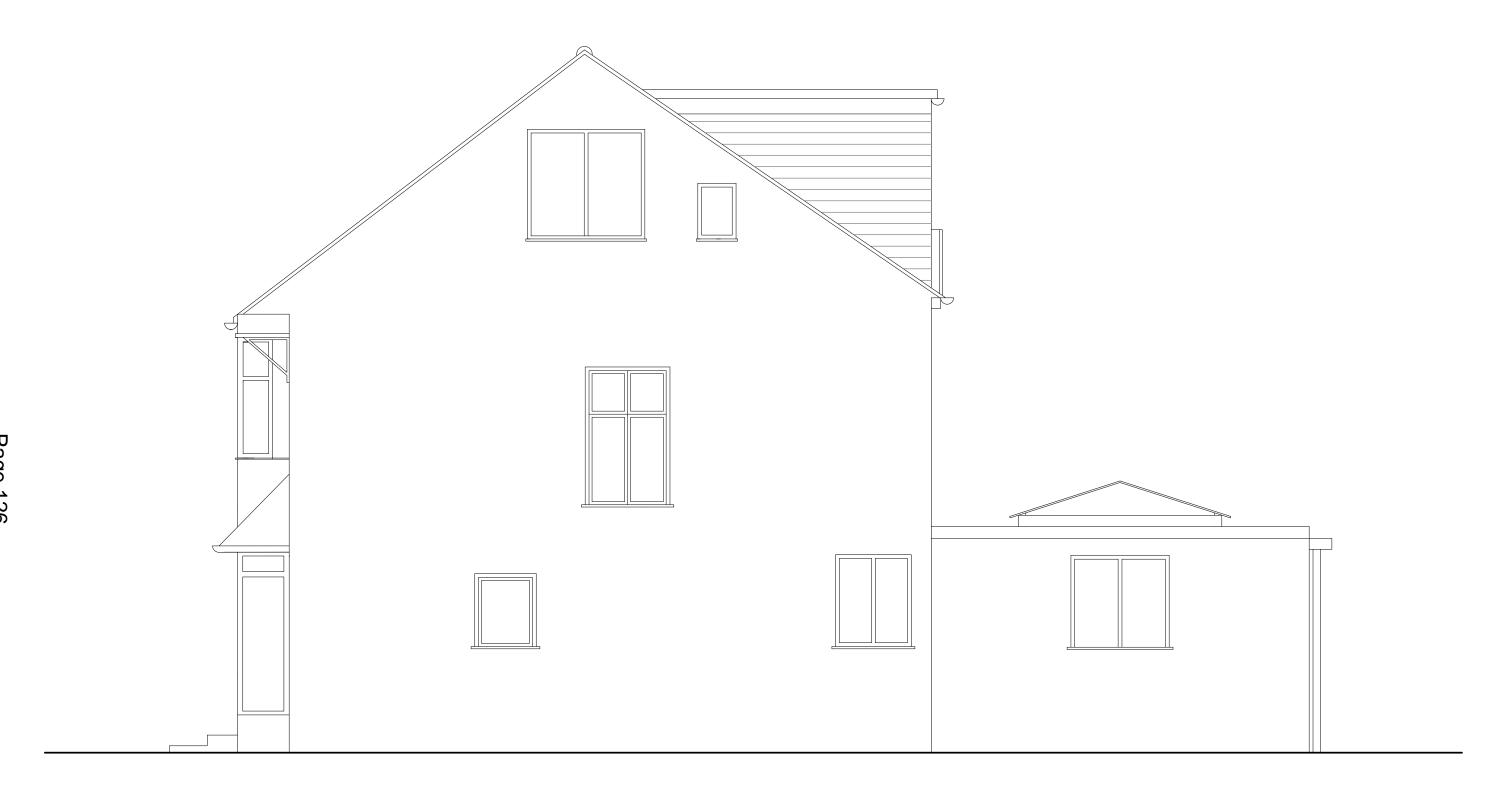

### PROPOSED SIDE ELEVATION

## 16 Leamington Av. SM4 4DW BROOKS PRACTICE

| Drawing: | Proposed Side Elevation | ARCHITECTS - SPACE PLANNERS - DESIGNERS |             |        |          |  |  |  |  |
|----------|-------------------------|-----------------------------------------|-------------|--------|----------|--|--|--|--|
| Dwg. No: | P 05 REV A              | 94                                      | Amity Grove | London | SW20 0LJ |  |  |  |  |
| Scale:   | 1:50 @ A3               | Tel: +44 (0)208 9713298                 |             |        |          |  |  |  |  |
| Date:    | June 2015               | kbrooksarchitect @ AOL.com              |             |        |          |  |  |  |  |
|          |                         | www.brookspractice.com                  |             |        |          |  |  |  |  |

NOTE: All dimensions are in millimetres. Do not scale off the drawings and report any discrepancy to the architect.