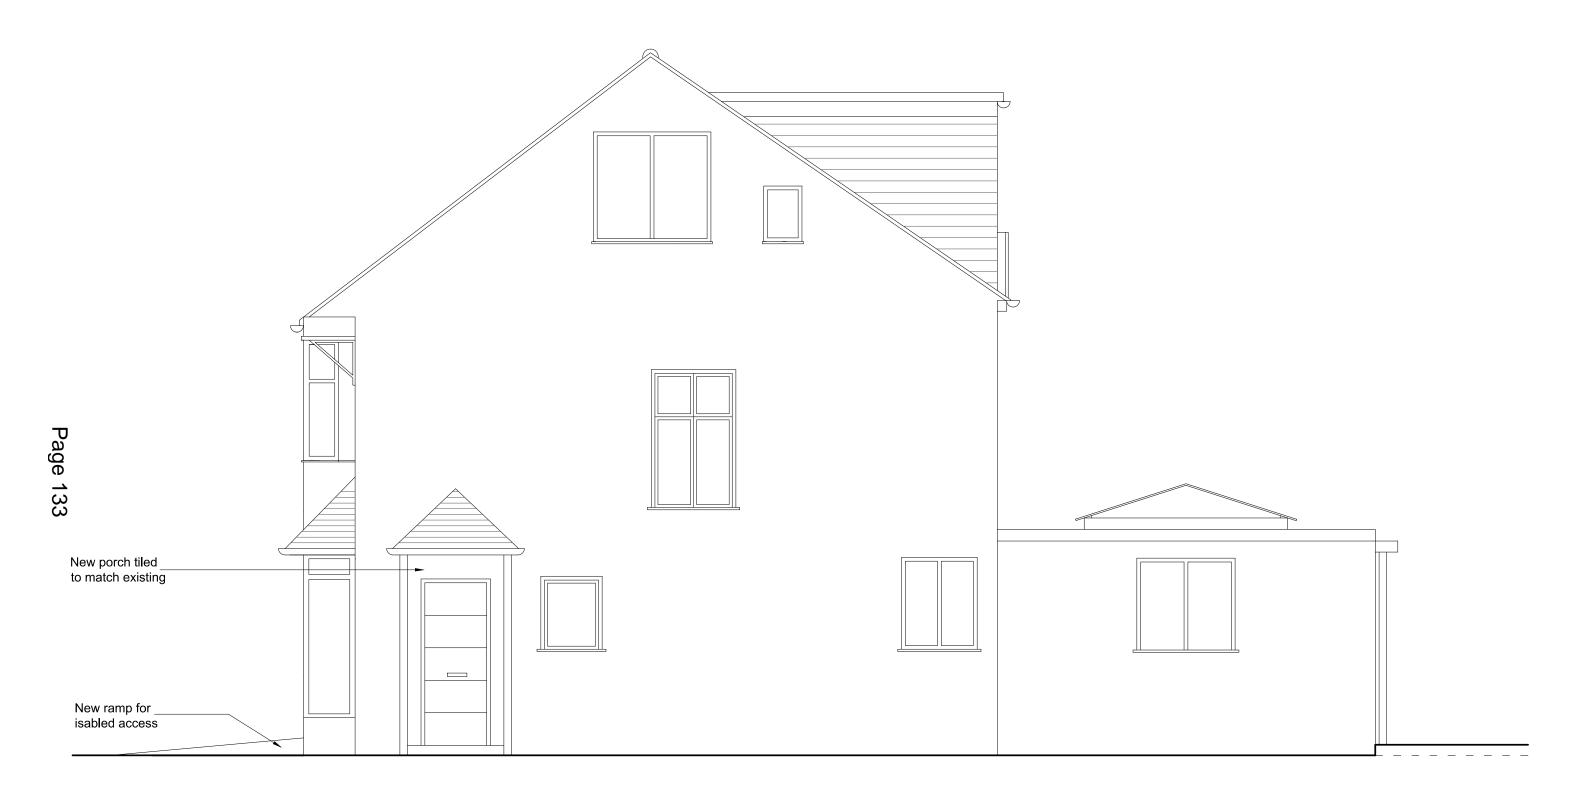

### PROPOSED SIDE ELEVATION

## 16 Leamington Av. SM4 4DW BROOKS PRACTICE

| Drawing: | Proposed Side Elevation | ARCHITECTS - SPACE PLANNERS - DESIGNERS |             |        |          |  |  |  |  |
|----------|-------------------------|-----------------------------------------|-------------|--------|----------|--|--|--|--|
| Dwg. No: | P 05 REV A              | 94                                      | Amity Grove | London | SW20 0LJ |  |  |  |  |
| Scale:   | 1:50 @ A3               | Tel: +44 (0)208 9713298                 |             |        |          |  |  |  |  |
| Date:    | June 2015               | kbrooksarchitect @ AOL.com              |             |        |          |  |  |  |  |
|          |                         | www.brookspractice.com                  |             |        |          |  |  |  |  |

NOTE: All dimensions are in millimetres. Do not scale off the drawings and report any discrepancy to the architect.