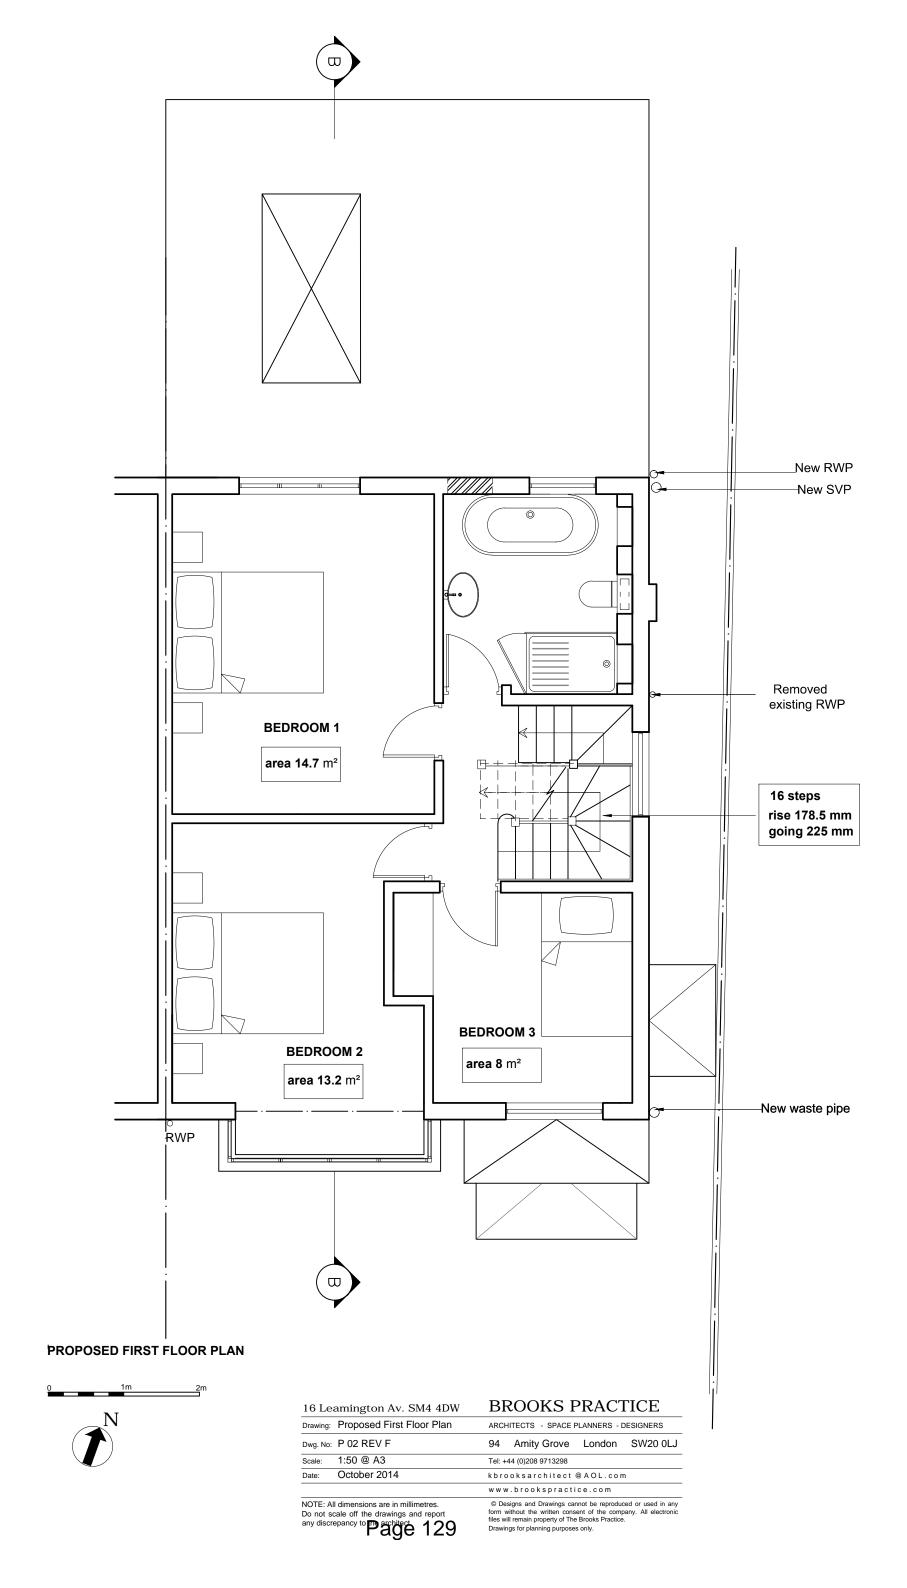

|                 | An     | nity | <i>'</i> ( | rov  | е        | Lon | don | SW20 0LJ |
| Scale:                    | 1:50 @ A3              | Tel: +                                  | 44              | 1 (0): | 208  | 97         | 1329 | 8        |     |     |          |
| Date:                     | June 2015              | kbrooksarchitect @ AOL.com              |                 |        |      |            |      |          |     |     |          |
|                           | www.brookspractice.com |                                         |                 |        |      |            |      |          |     |     |          |

NOTE: All dimensions are in millimetres. Do not scale off the drawings and report any discrepancy to the architect.









PROPOSED FRONT ELEVATION



| 16 Leamington Av. SM4 4DW          |                          |                                         | BROOKS PRACTICE