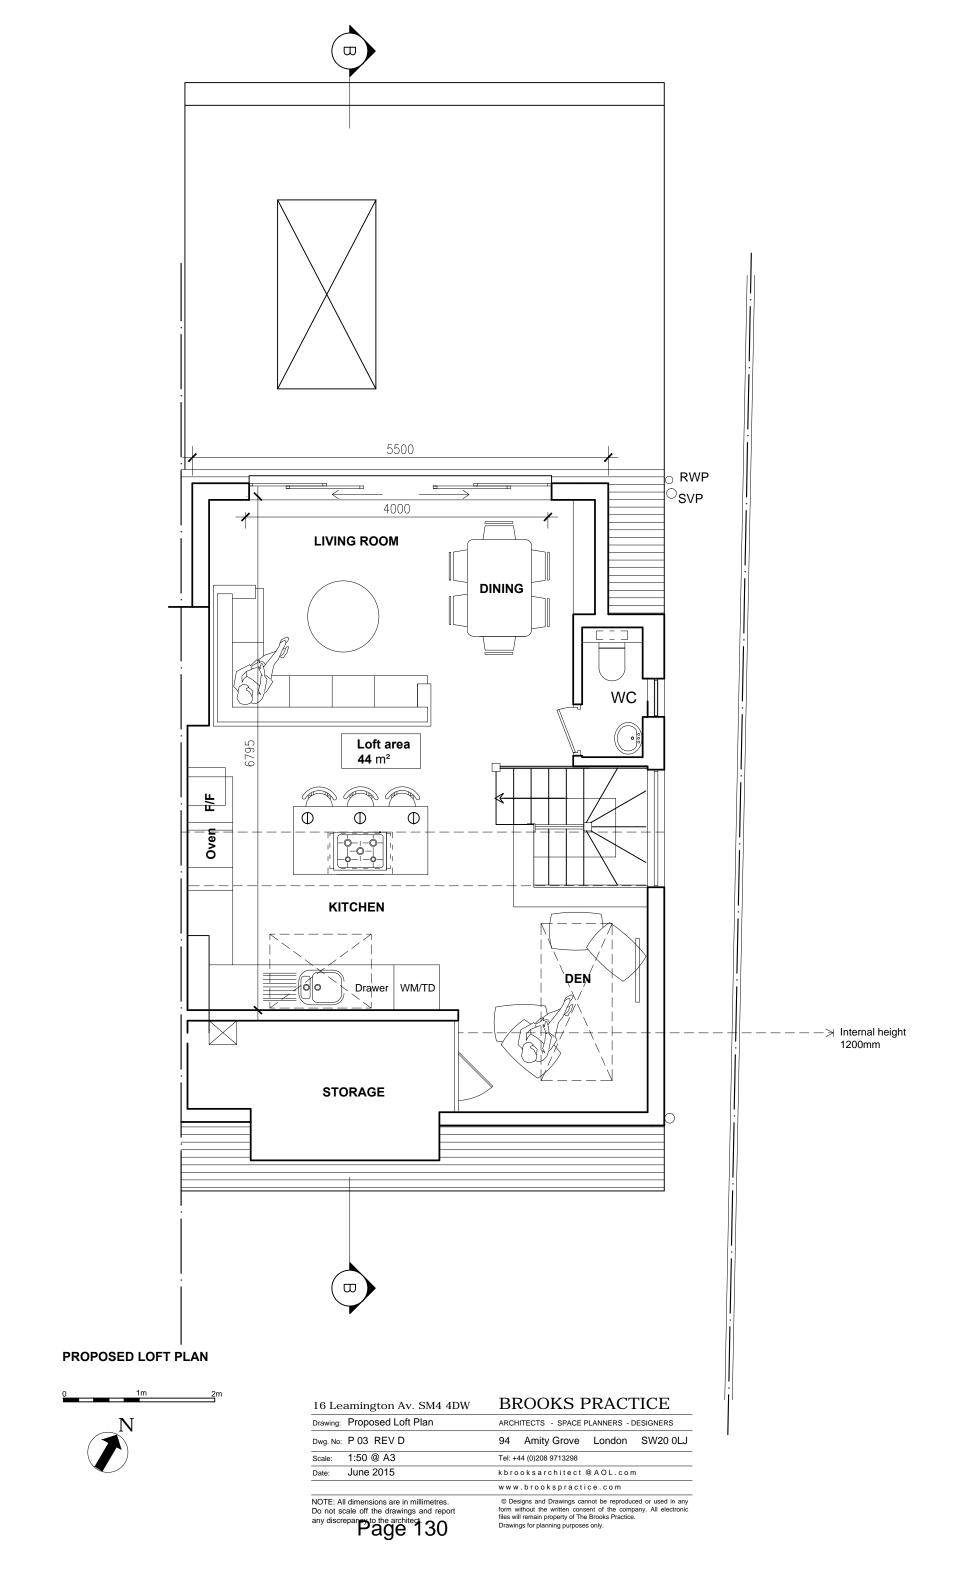

|                 | An     | nity | <i>'</i> ( | rov  | е        | Lon | don | SW20 0LJ |
| Scale:                    | 1:50 @ A3              | Tel: +                                  | 44              | 1 (0): | 208  | 97         | 1329 | 8        |     |     |          |
| Date:                     | June 2015              | kbrooksarchitect @ AOL.com              |                 |        |      |            |      |          |     |     |          |
|                           | www.brookspractice.com |                                         |                 |        |      |            |      |          |     |     |          |

NOTE: All dimensions are in millimetres. Do not scale off the drawings and report any discrepancy to the architect.









PROPOSED FRONT ELEVATION



| 16 Leamington Av. SM4 4DW          |                          |                                         | BROOKS PRACTICE