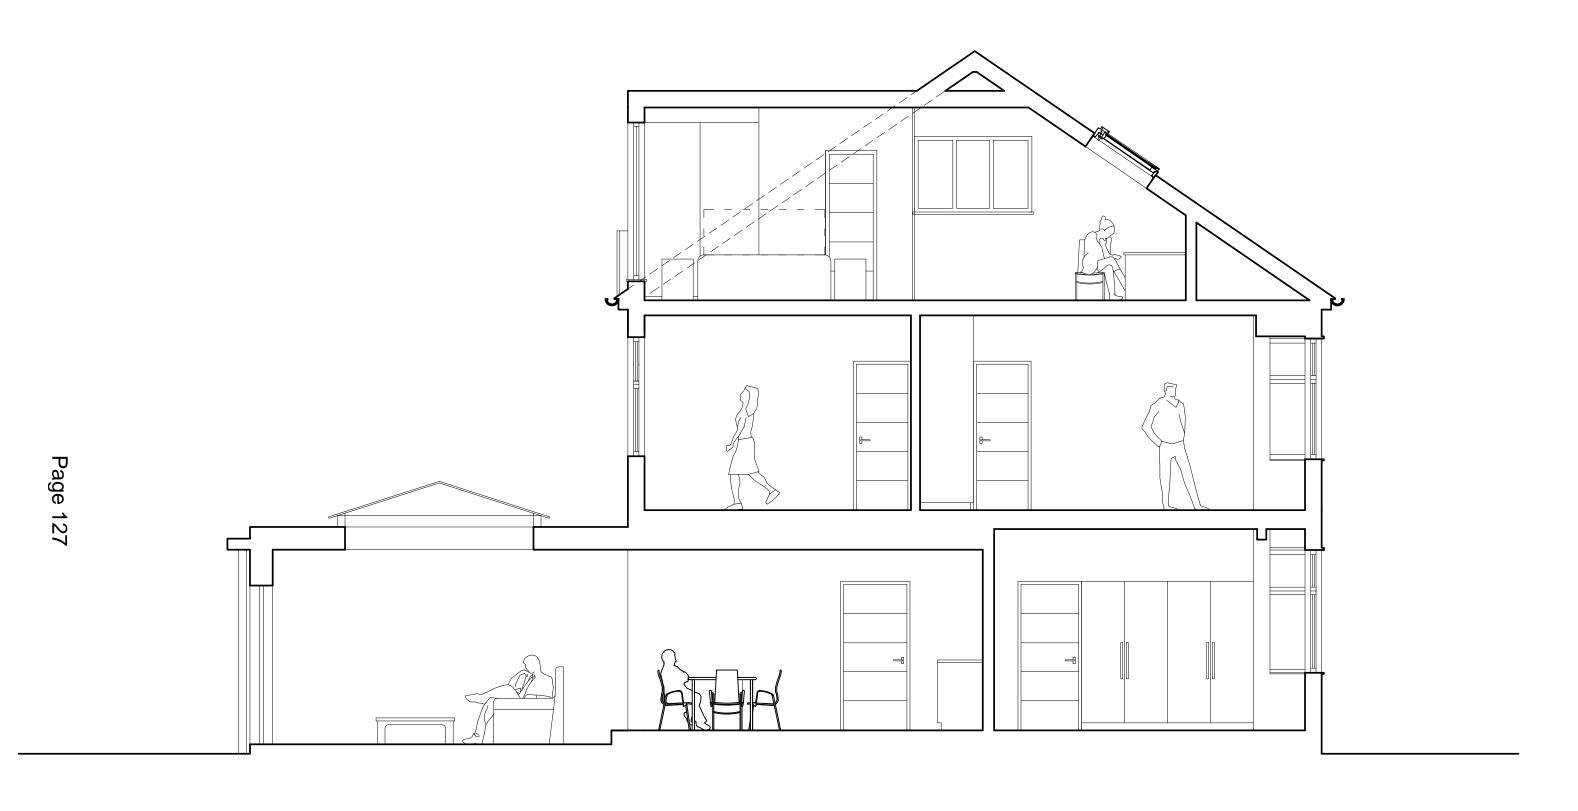

#### PROPOSED SECTION B-B

| 16 Leamington Av. SM4 4DW |                      |                                         | BROOKS PRACTICE |        |       |       |                 |          |  |  |  |
|---------------------------|----------------------|-----------------------------------------|-----------------|--------|-------|-------|-----------------|----------|--|--|--|
| Drawing:                  | Proposed Section B-B | ARCHITECTS - SPACE PLANNERS - DESIGNERS |                 |        |       |       |                 |          |  |  |  |
| Dwg. No:                  | P 04 REV B           | 94                                      |                 | Amity  | / Gro | ove   | London          | SW20 0LJ |  |  |  |
| Scale:                    | 1:50 @ A3            | Tel: +                                  | +44             | (0)208 | 9713  | 298   |                 |          |  |  |  |
| Date:                     | June 2015            | kbro                                    | 0 0             | ksar   | chit  | ect ( | @ A O L . c o m |          |  |  |  |
|                           |                      | www.brookspractice.com                  |                 |        |       |       |                 |          |  |  |  |

NOTE: All dimensions are in millimetres. Do not scale off the drawings and report any discrepancy to the architect.