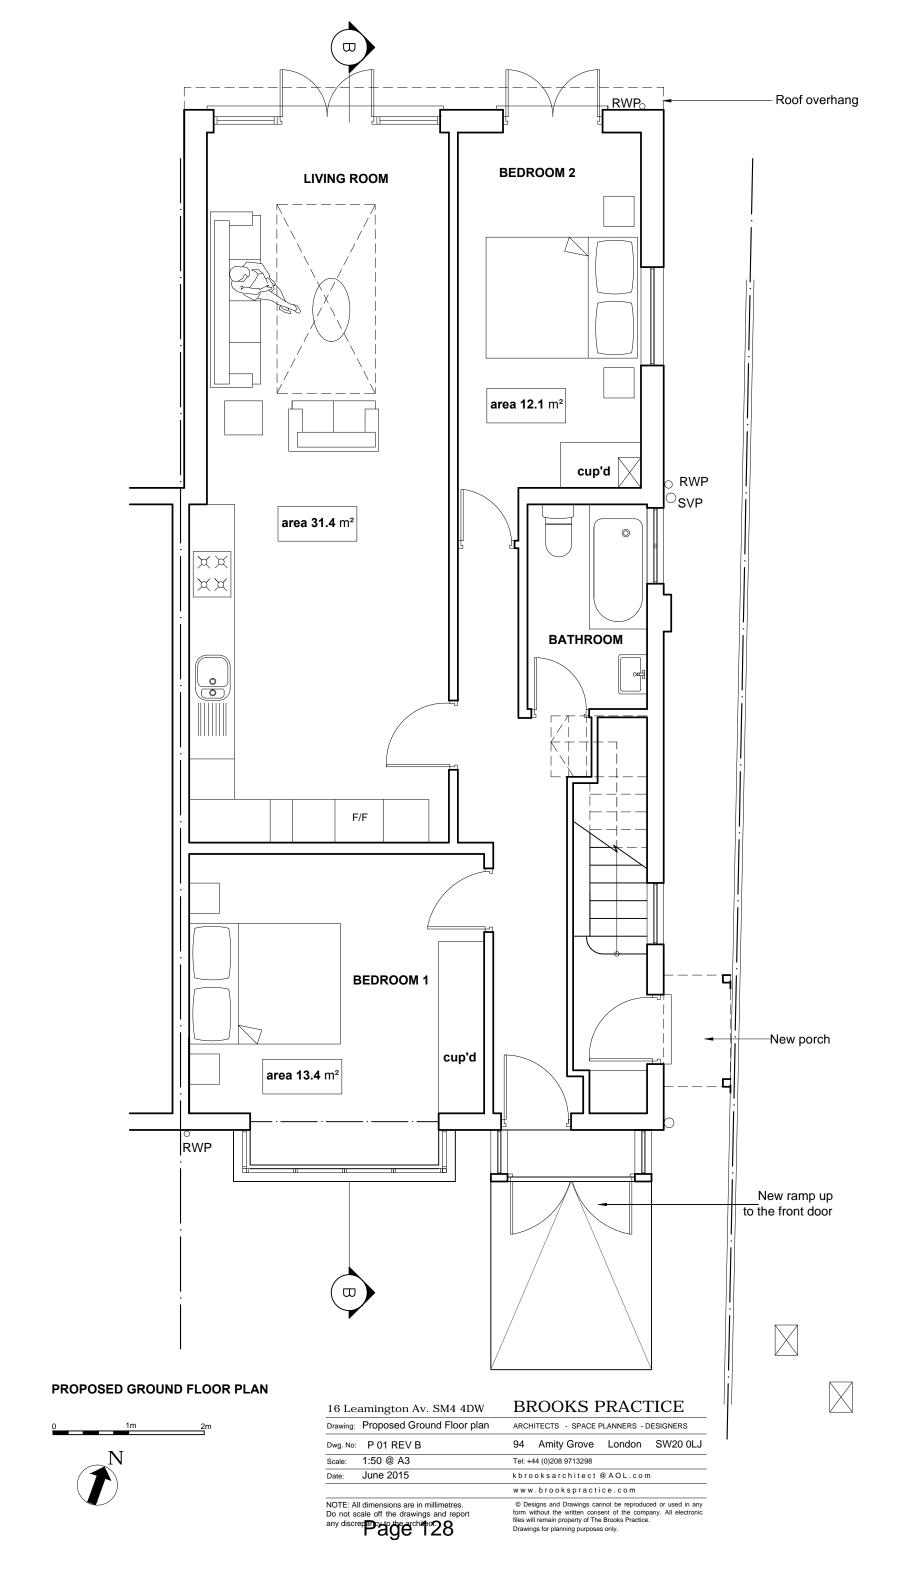

## 16 Leamington Av. SM4 4DW BROOKS PRACTICE

| Drawing: | Proposed Side Elevation | ARCHITECTS - SPACE PLANNERS - DESIGNERS |             |        |          |  |  |  |  |
|----------|-------------------------|-----------------------------------------|-------------|--------|----------|--|--|--|--|
| Dwg. No: | P 05 REV A              | 94                                      | Amity Grove | London | SW20 0LJ |  |  |  |  |
| Scale:   | 1:50 @ A3               | Tel: +44 (0)208 9713298                 |             |        |          |  |  |  |  |
| Date:    | June 2015               | kbrooksarchitect @ AOL.com              |             |        |          |  |  |  |  |
|          |                         | www.brookspractice.com                  |             |        |          |  |  |  |  |

NOTE: All dimensions are in millimetres. Do not scale off the drawings and report any discrepancy to the architect.