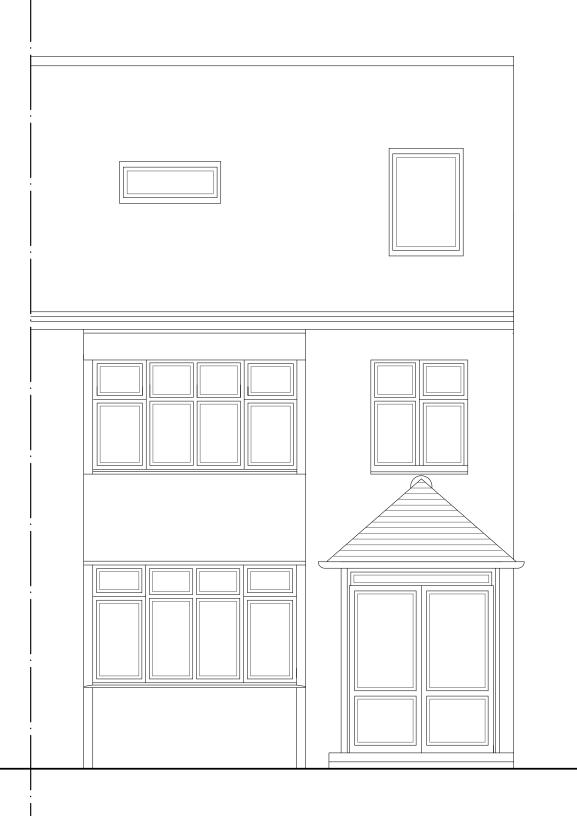

#### EXISTING FRONT ELEVATION

| 16 Leamington Av. SM4 4DW BROOKS PRA     |                          |                        |                                                            | RACT  | ΓICE  |  |        |          |  |  |  |
|------------------------------------------|--------------------------|------------------------|------------------------------------------------------------|-------|-------|--|--------|----------|--|--|--|
| Drawing:                                 | Existing Front Elevation | ARCH                   | ARCHITECTS - SPACE PLANNERS - DESIGNERS                    |       |       |  |        |          |  |  |  |
| Dwg. No:                                 | EC 06                    | 94                     | ,                                                          | Amity | Grove |  | London | SW20 0LJ |  |  |  |
| Scale:                                   | 1:50 @ A3                | Tel: +                 | Tel: +44 (0)208 9713298                                    |       |       |  |        |          |  |  |  |
| Date:                                    | June 2015                | kbro                   | kbrooksarchitect @ AOL.com                                 |       |       |  |        |          |  |  |  |
|                                          |                          | www.brookspractice.com |                                                            |       |       |  |        |          |  |  |  |
| NOTE: All dimensions are in millimetres. |                          |                        | © Designs and Drawings cannot be reproduced or used in any |       |       |  |        |          |  |  |  |

NOTE: All dimensions are in millimetres. Do not scale off the drawings and report any discrepancy to the architect.