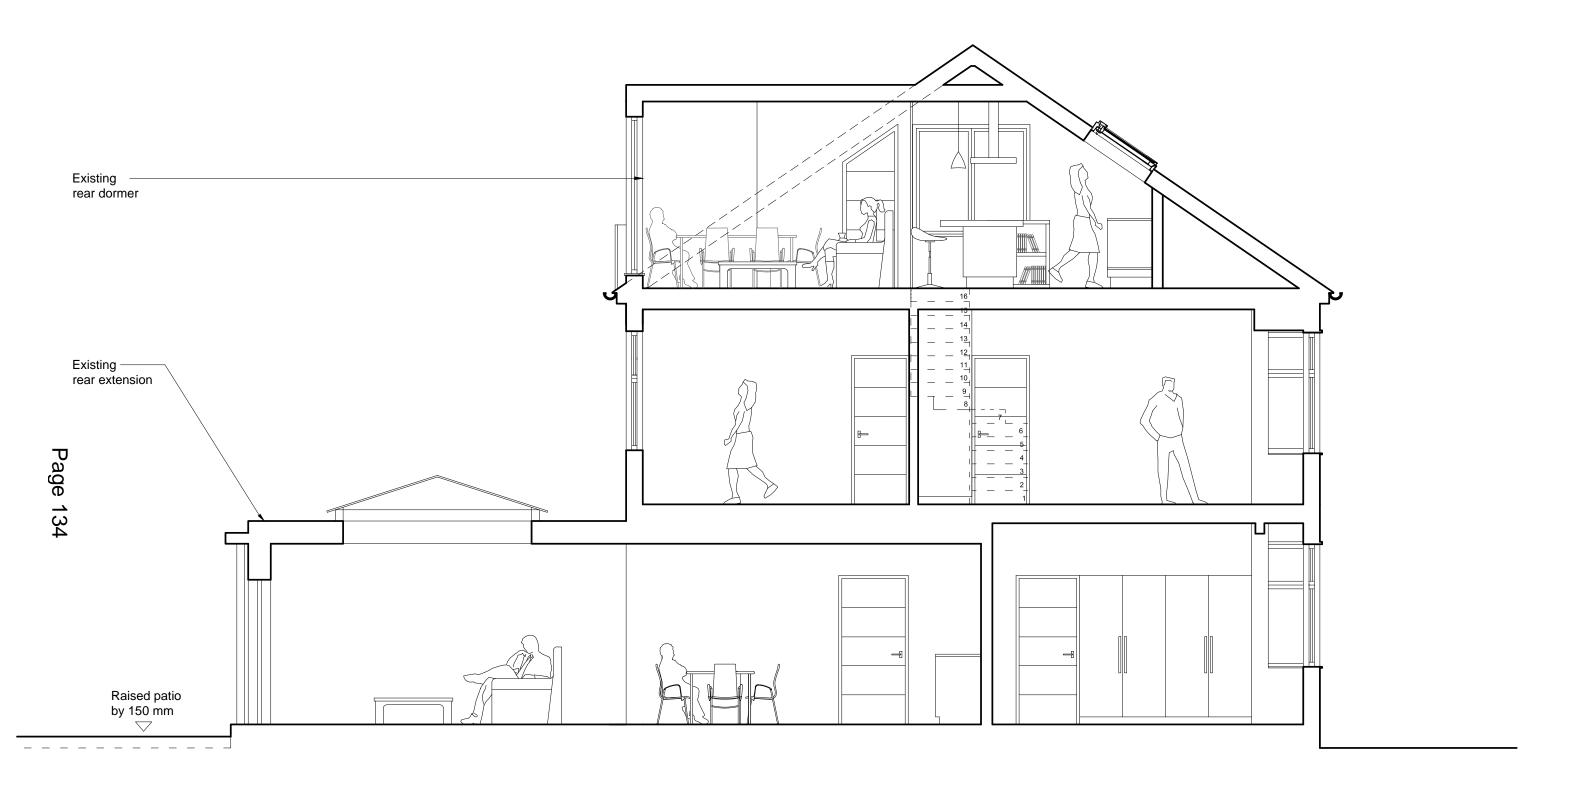

#### PROPOSED SECTION B-B

| 16 Leamington Av. SM4 4DW |                      |                                         | BROOKS PRACTICE |        |       |       |                 |          |  |  |  |
|---------------------------|----------------------|-----------------------------------------|-----------------|--------|-------|-------|-----------------|----------|--|--|--|
| Drawing:                  | Proposed Section B-B | ARCHITECTS - SPACE PLANNERS - DESIGNERS |                 |        |       |       |                 |          |  |  |  |
| Dwg. No:                  | P 04 REV B           | 94                                      |                 | Amity  | / Gro | ove   | London          | SW20 0LJ |  |  |  |
| Scale:                    | 1:50 @ A3            | Tel: +                                  | +44             | (0)208 | 9713  | 298   |                 |          |  |  |  |
| Date:                     | June 2015            | kbro                                    | 0 0             | ksar   | chit  | ect ( | @ A O L . c o m |          |  |  |  |
|                           |                      | www.brookspractice.com                  |                 |        |       |       |                 |          |  |  |  |

NOTE: All dimensions are in millimetres. Do not scale off the drawings and report any discrepancy to the architect.